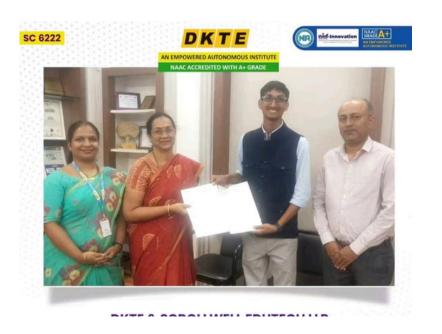

AYUSHI SINGH / JANUARY 22, 2025

Teaching...

6-Days National Level FDP on **Generative AI in Education** 

AYUSHI SINGH / FEBRUARY 27, 2025

Date: January 6 - January 11, 2025Time: 6:00 PM - 7:00 PMNumber of Participants: 98In Collaboration With: DKTE'S Textile & Engineering Institute, Ichalkaranji This 6-Day Faculty Development Program (FDP) was curated to equip educators, researchers, and academic professionals with cutting-edge knowledge and

Institute of Applied Medicine and Research, Ghaziabad

Sri Aurobindo Institute Of Pharmacy, Indore

Govt. Bilasa Girls P.G. College, Bilaspur

DKTE Society's Textile & Engineering Institute, Maharashtra

Patna Women's College Patna

### DKTE SOCIETY'S TEXTILE & ENGINEERING INSTITUTE

Rajwada, Ichalkaranji, Maharashtra 416115