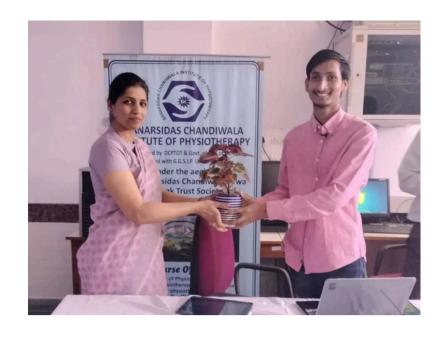

ICAR-National Dairy Research Institute, Karnal

Sri Sathya Sai Institute of Higher Learning (SSSIHL), Andhra Pradesh

Oriental University, Madhya Pradesh

Banarsidas Chandiwala Institute of Information Technology, Delhi